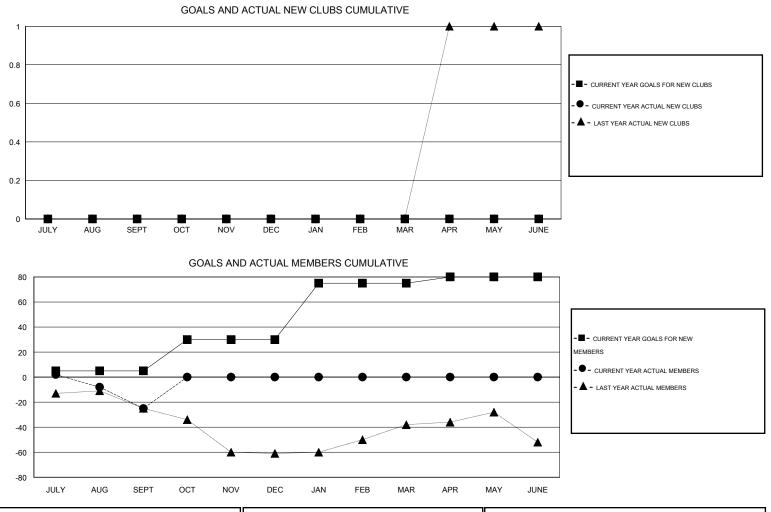

## Judy Hankom GMT

| GMT: Judy Ha  | nkom             |                                             | LOCATIO          | MINNESO          | ГА —          |                    |                                     |                    | GMT CA 1         |
|---------------|------------------|---------------------------------------------|------------------|------------------|---------------|--------------------|-------------------------------------|--------------------|------------------|
|               |                  | Clubs                                       |                  |                  |               | Members            |                                     |                    |                  |
|               | RESU             | RESULTS FOR 2016-2017 RESULTS FOR 2016-2017 |                  |                  |               |                    |                                     |                    |                  |
| QUARTER       | NEW CLUB<br>GOAL | NEW CLUBS                                   | DROPPED<br>CLUBS | NET<br>GAIN/LOSS | QUARTER       | NEW MEMBER<br>GOAL | CHARTER AND<br>NEW MEMBERS<br>ADDED | DROPPED<br>MEMBERS | NET<br>GAIN/LOSS |
| JULY/AUG/SEPT | 0                | 0                                           | 0                | 0                | JULY/AUG/SEPT | 5                  | 43                                  | 68                 | -25              |
| OCT/NOV/DEC   | 0                | 0                                           | 0                | 0                | OCT/NOV/DEC   | 25                 | 0                                   | 0                  | 0                |
| JAN/FEB/MAR   | 0                | 0                                           | 0                | 0                | JAN/FEB/MAR   | 45                 | 0                                   | 0                  | 0                |
| APR/MAY/JUNE  | 0                | 0                                           | 0                | 0                | APR/MAY/JUNE  | 5                  | 0                                   | 0                  | 0                |